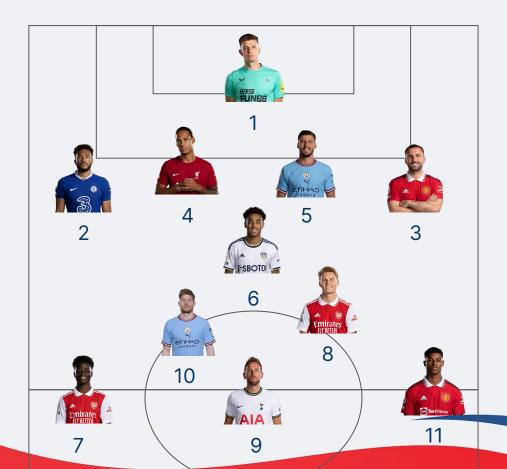

players understanding of key actions within their positional roles in the 7v7, 9v9, 11v11 game.

**Positional Actions:** Each role within the team requires a specific skill set. We have narrowed these down to the key four actions.

Why only 4 Key Actions: The 4 key areas are the key actions for their positional role so we want them to evaluate and reflect on how they can improve in each of these areas. We want players to learn how to evaluate their performance without overwhelming them (There are more of course for each role)

**Star Players:** Next to each role is a STAR player in that role from the Premier League. We recommend players watch these players or players from their favorite teams to inspire them on how excel in their position.

# Positional Roles (#s) in a 1-4-3-3 (11v11)





# Positional Roles (#s) in a 1-4-4-2 (11v11)





## GoalKeeper (1)



Number of saves made

Number of distributions with feet

Number of crosses saved (catch/punch)

Number of distributions with hands



## Full Backs (2/3)



Number of forward Passes

Number of forward runs or dribbles in attacking half

Number of duels
- headers /
tackles

Number of completed passes



#### Center Backs (4/5)



Number of duels
- headers /
tackles

Number of passes directly to the FWD line (to 9s,7,s,11s)

Number of passes directly into MID Line (to 6,8,10)

Number of completed passes



#### Defensive Midfielder (6)



Number of forward passes or passes to switch the point of attack

Number of duels
- headers /
tackles

Number of times receiving the ball between lines

Number of completed passes



#