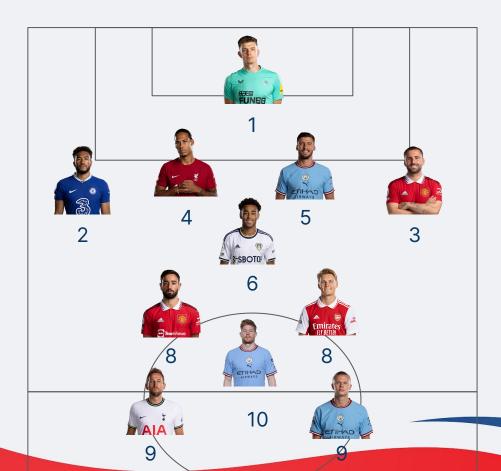

positional roles in the 7v7, 9v9, 11v11 game.

**Positional Actions:** Each role within the team requires a specific skill set. We have narrowed these down to the key four actions.

Why only 4 Key Actions: The 4 key areas are the key actions for their positional role so we want them to evaluate and reflect on how they can improve in each of these areas. We want players to learn how to evaluate their performance without overwhelming them (There are more of course for each role)

**Star Players:** Next to each role is a STAR player in that role from the Premier League. We recommend players watch these players or players from their favorite teams to inspire them on how excel in their position.

# Positional Roles (#s) in a 1-4-3-3 (11v11)





# Positional Roles (#s) in a 1-4-4-2 (11v11)





## GoalKeeper (1)



Number of saves made

Number of distributions with feet

Number of crosses saved (catch/punch)

Number of distributions with hands



## Full Backs (2/3)



Number of forward Passes

Number of forward runs or dribbles in attacking half

Number of duels
- headers /
tackles

Number of completed passes



#### Center Backs (4/5)



Number of duels
- headers /
tackles

Number of passes directly to the FWD line (to 9s,7,s,11s)

Number of passes directly into MID Line (to 6,8,10)

Number of completed passes



#### Defensive Midfielder (6)



Number of forward passes or passes to switch the point of attack

Number of duels
- headers /
tackles

Number of times receiving the ball between lines

Number of completed passes



#### Center Midfielder (8)



Number of forward pas