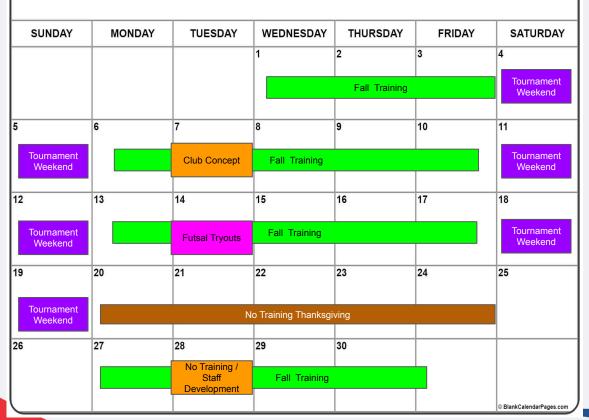

## **2023 DECEMBER**

| SUNDAY                | MONDAY | TUESDAY                         | WEDNESDAY             | THURSDAY           | FRIDAY             | SATURDAY                   |
|-----------------------|--------|---------------------------------|-----------------------|--------------------|--------------------|----------------------------|
|                       |        |                                 |                       |                    | 1 Fall Training    | Tournament<br>Weekend      |
| Tournament<br>Weekend | 4      | No Training / Staff Development | 6 Fall Training       | 7                  | 8                  | 9<br>Tournament<br>Weekend |
| Tournament<br>Weekend | 11     | 12                              | 13                    | 14                 | 15                 | 16                         |
| 17                    | 18     | 19                              | 20                    | 21                 | 22                 | 23                         |
| 24                    | 25     | 26                              | Tournament<br>Weekend | Tournament Weekend | Tournament Weekend | Tournament Weekend         |
| 31                    |        |                                 |                       |                    |                    | © BlankCalendarPages.com   |