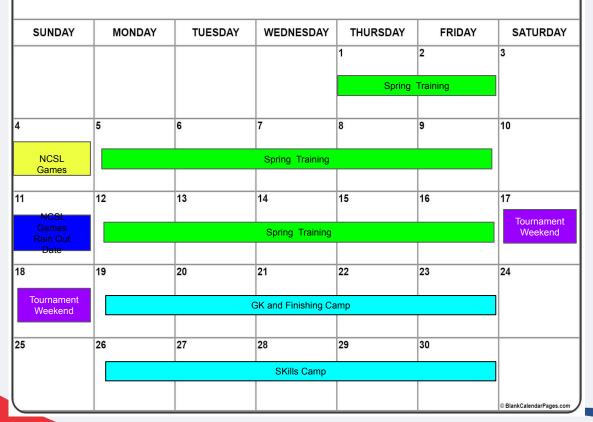

#### **2024 MAY** SUNDAY MONDAY **TUESDAY** WEDNESDAY **THURSDAY FRIDAY** SATURDAY 2 Spring Training 11 6 9 10 Potential I Tryout Dates-TBA Spring Training 12 13 14 15 16 17 18 Potential I Tryout Dates-TBA Spring Training 19 20 21 22 23 24 25 Potential I Tryout Dates-TBA Tournament Weekend Spring Training 27 28 29 30 31 No Training / Tournament No Training Staff Spring Training Weekend Development