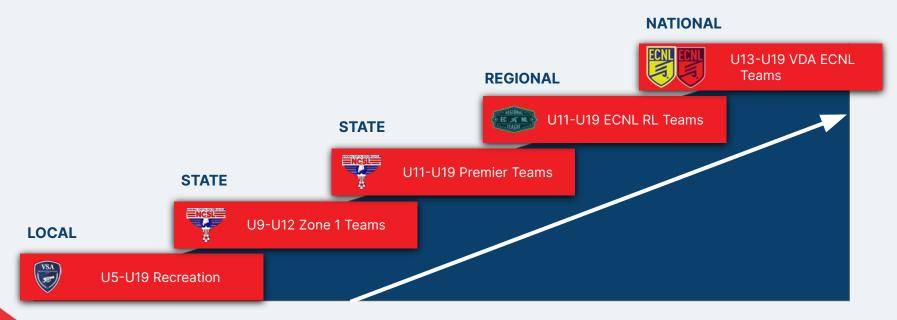

|
|--------------------|--------------------|------------------------------------------------------------------------|
| Introduction Phase | 4-6 years of age   | PLAY                                                                   |
| Discovery Phase    | 6-8 years of age   | INDIVIDUAL DEVELOPMENT / PASSION /<br>BALL MASTERY / PLAY              |
| Foundation Phase   | 8-12 years of age  | INDIVIDUAL DEVELOPMENT / DECISION MAKING / TECHNICAL / PLAY            |
| Development Phase  | 13-16 years of age | INDIVIDUAL DEVELOPMENT SUPPORTED BY TEAM / DECISION MAKING / TECHNICAL |
| Performance Phase  | 17-19 years of age | INDIVIDUAL DEVELOPMENT ALIGNED WITH TEAM PERFORMANCE                   |

## **Developmental Focus**





## **Player Pathway**





## Out Work - Out Compete - Out Play

2023-24





### Transferring lessons from England









What we do the same - Work Ethic - Intensity - Accountability

### Can you teach Hard Work?



Attitude - Habits - Passion - YOU Control





## Alyssa Tallent's Journey







### If you LOVE IT - You WILL do more



Passion

Immerse into lifestyle

Driven to excel

Culture



#### It starts with US!

Staff Development - Guest Speakers - Technical Clinics - England















# What is VSA doing to support you doing more? Season 2023-24



Zone 1 - U9 and U10 Pods

Friday Night Lights

Pre-Season open nights

**GK Academy** 

Town Hall Meetings for mental component of game

Increased number of tournaments

Life Skills Meetings

Veo

Journals / Podcast

Individual Development Plans



##