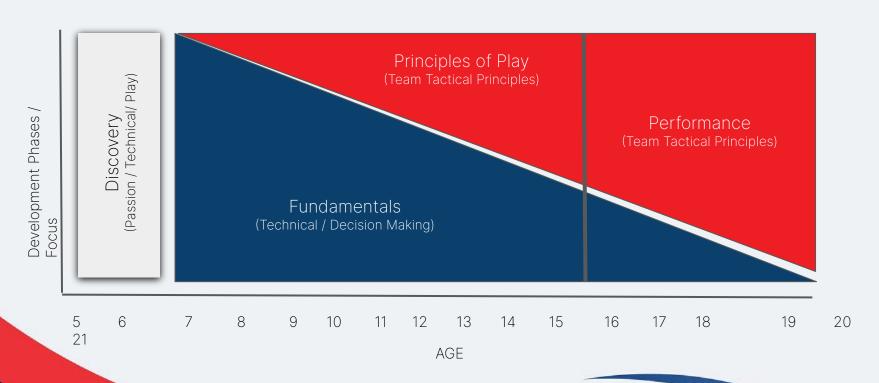

## **Phases of Development**

| Phase              | Age                | Focus                                                                  |
|--------------------|--------------------|------------------------------------------------------------------------|
| Introduction Phase | 4-6 years of age   | PLAY                                                                   |
| Discovery Phase    | 6-8 years of age   | INDIVIDUAL DEVELOPMENT / PASSION /<br>BALL MASTERY / PLAY              |
| Foundation Phase   | 8-12 years of age  | INDIVIDUAL DEVELOPMENT / DECISION MAKING / TECHNICAL / PLAY            |
| Development Phase  | 13-16 years of age | INDIVIDUAL DEVELOPMENT SUPPORTED BY TEAM / DECISION MAKING / TECHNICAL |
| Performance Phase  | 17-19 years of age | INDIVIDUAL DEVELOPMENT ALIGNED WITH TEAM PERFORMANCE                   |

## **Developmental Focus**